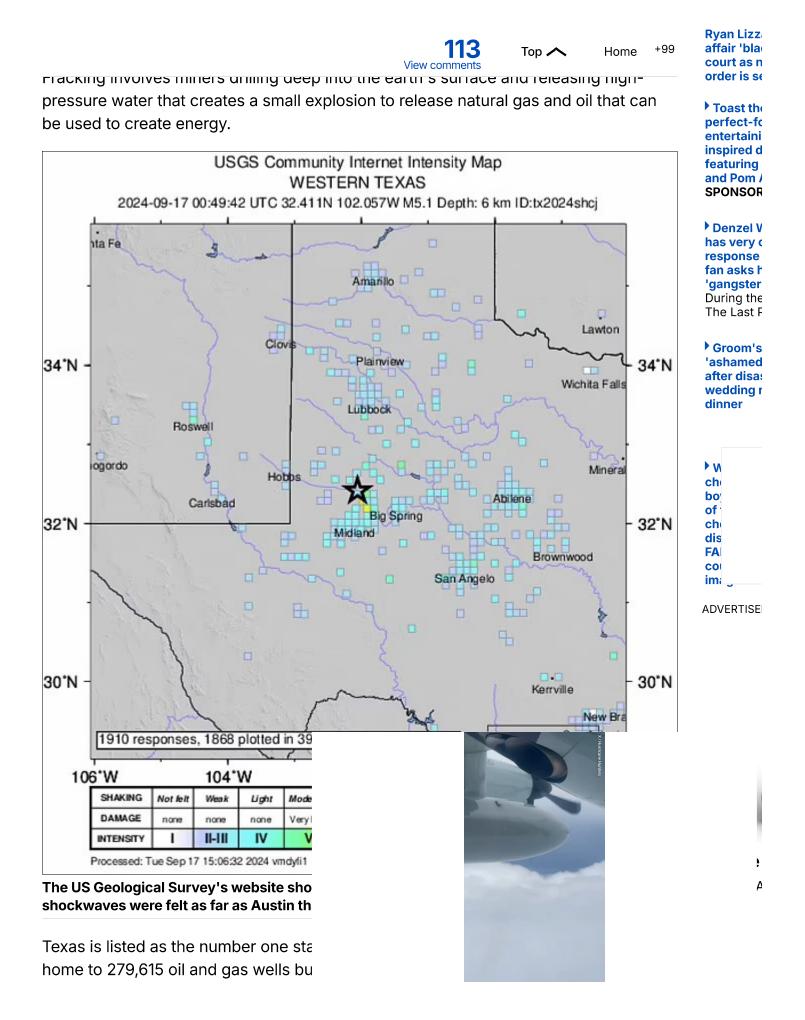

Residents reported their homes shoc quake hit around 7:50pm local time.

**The epicenter was identified** in Mart miles from Austin where residents al:

Texas rocked by one of strongest earthquakes in state's history | Daily M...

https://www.dailymail.co.uk/sciencetech/article-13860557/texas-earthq...

The USGS reported that the earthquake struck about 21 miles west-southwest of Ackerly, or 28 miles north of Midland, at a depth of around three miles, which **suggested** all residents across West Texas felt the ground shake.

More than 3,600 earthquakes have been reported in Texas since 1900, with more than 70 reaching a magnitude 4 or higher and seven over a 5.

The one in 1931 rattled Valentine, causing buildings to collapse, concrete to crack and even rotated tombstones in the cemetery.

A smaller earthquake was also reported around midnight in Ackerly, measuring a 2.9 magnitude.

And the USGS shows a 40 percent chance of an aftershock reaching a 3 magnitude or higher.

A resident in San Angelo posted on X that it was the 'biggest one I've felt.'